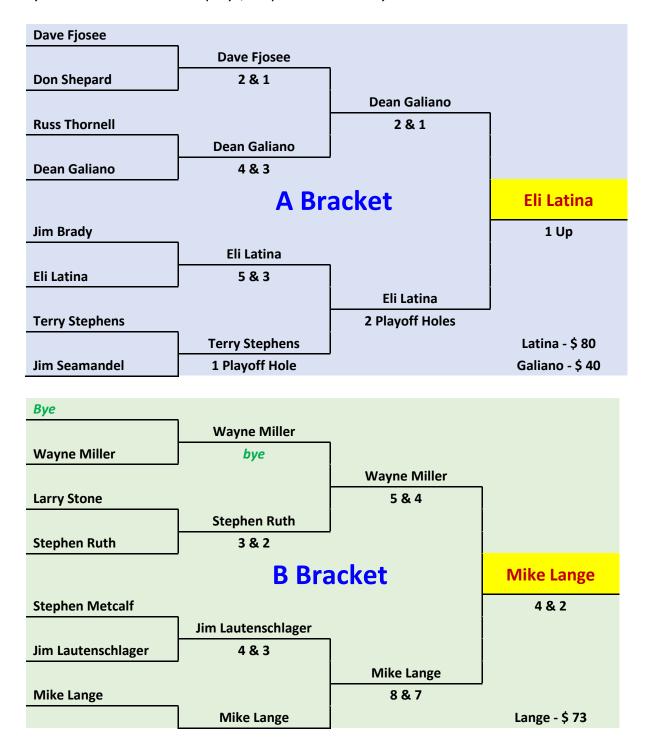

Congratulations to our Match Play 2020 Winners – ELI LATINA – A Bracket, MIKE LANGE – B Bracket and JACKSON HUGHEY – C-Bracket. They all survived tough rounds of competition, and many of the matches would have ended differently if not for just one or two errant shots by their opponents!

1<sup>st</sup> Place Winners won 2/3 of the Bracket's Pot, 2<sup>nd</sup> Place Winners won 1/3 (\$15 entry fee per player). Below are the final results. 2 & 1 means 'up by 2 holes with 1 hole to play', 6 & 4 means 'up by 6 holes with 4 holes to play', 1 up means 'won by 1 hole'.