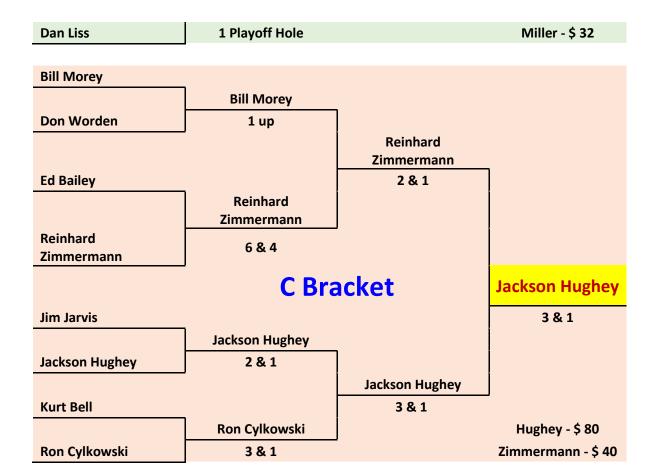

Congratulations to our Match Play 2020 Winners – ELI LATINA – A Bracket, MIKE LANGE – B Bracket and JACKSON HUGHEY – C-Bracket. They all survived tough rounds of competition, and many of the matches would have ended differently if not for just one or two errant shots by their opponents!

1<sup>st</sup> Place Winners won 2/3 of the Bracket's Pot, 2<sup>nd</sup> Place Winners won 1/3 (\$15 entry fee per player). Below are the final results. 2 & 1 means 'up by 2 holes with 1 hole to play', 6 & 4 means 'up by 6 holes with 4 holes to play', 1 up means 'won by 1 hole'.