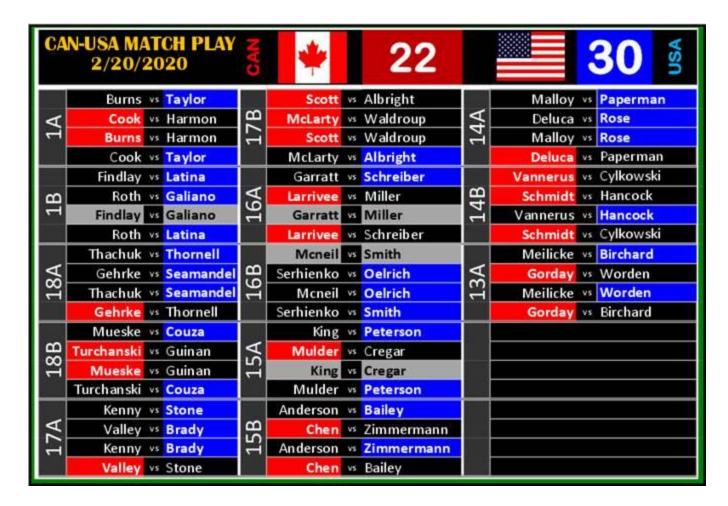

vailed 30 - 22, but had 5 of the 52 matches gone the other way it would have changed the outcome! Very Close!! Additionally, everyone was also playing a Net Nassau (Best Net 18, Best Net Front 9, and Best Net Back 9) for our Scrip and Side-Game prizes, with the 52 players divided into 4 Flights.

31 Birdies on the day, and 11 golfers broke 80 – see the extended results below. With the new World Handicap formula for playing handicap, just 4 golfers had Net rounds in the 60's. Canadian Merv Schmidt and American Bob Albright were tied as our biggest Side-Game Winners with 1 Gross Skin and 1 Net Skin. A whopping 8 holes had birdies that were halved, washing skins on those holes. Overall 23 of our 52 golfers won either Clubhouse Scrip or Side-Games money.

## **CAN-AM FINAL MATCH BREAKDOWN:**



## **SCRIP WINNINGS:**

(Normally you can only win one of the 3 payouts – the higher amount (18 Net=\$30, 9 Net = 17.50 each, but because of the tie for 18 Net on the A Flight, I OK'd a split on the 18 and still gave Rob the Front 9 Net)

| Α       |           |           |                |               |                             |
|---------|-----------|-----------|----------------|---------------|-----------------------------|
| PLAYER  | G         | 18<br>Net | Front 9<br>Net | Back 9<br>Net | Clubhouse Scrip<br>Winnings |
| BURNS   | 80        | 77        | 43             | 34            |                             |
| СООК    | <b>73</b> | 70        | 36             | 34            | \$ 15                       |
| COUZA   | 78        | 71        | 39             | 32